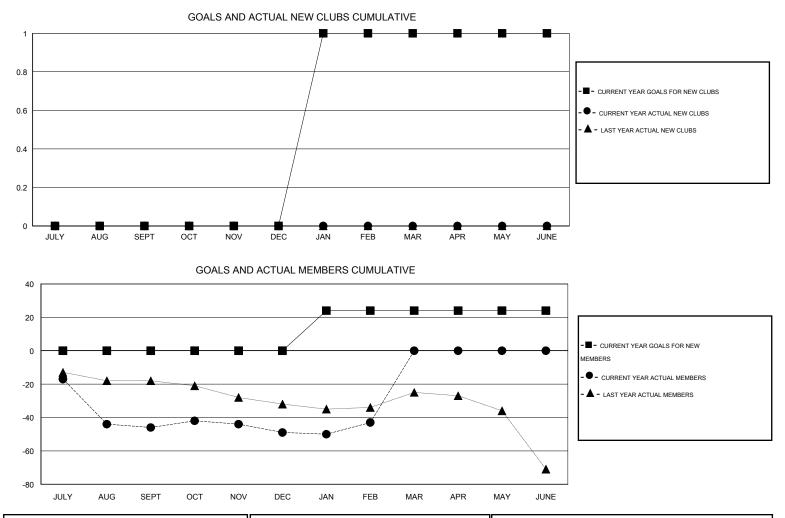

## LOCATION PENNSYLVANIA

GMT CA 1

|                            |                  | Clubs               |                            |                             | Members                    |                    |                                  |                              |                             |  |
|----------------------------|------------------|---------------------|----------------------------|-----------------------------|----------------------------|--------------------|----------------------------------|------------------------------|-----------------------------|--|
|                            | RESU             | LTS FOR 2013-2014   |                            |                             | RESULTS FOR 2013-2014      |                    |                                  |                              |                             |  |
| QUARTER                    | NEW CLUB<br>GOAL | ACTUAL NEW<br>CLUBS | ACTUAL<br>DROPPED<br>CLUBS | ACTUAL NET<br>GAIN/<br>LOSS | QUARTER                    | NEW MEMBER<br>GOAL | ACTUAL TOTAL<br>MEMBERS<br>ADDED | ACTUAL<br>DROPPED<br>MEMBERS | ACTUAL NET<br>GAIN/<br>LOSS |  |
| JULY/AUG/SEPT              | 0                | 0                   | 0<br>0                     | 0<br>0                      | JULY/AUG/SEPT              | 0<br>0             | 21<br>19                         | 67<br>22                     | -46<br>-3                   |  |
| OCT/NOV/DEC<br>JAN/FEB/MAR | 1                | 0                   | 0                          | 0                           | OCT/NOV/DEC<br>JAN/FEB/MAR | 24                 | 15                               | 9                            | 6                           |  |
| APR/MAY/JUNE               | 0                | 0                   | 0                          | 0                           | APR/MAY/JUNE               | 0                  | 0                                | 0                            | 0                           |  |

| DROPPED CLUBS: 0 |    | 26 CLUBS OF 45 ADDED 1 OR MORE | GENDER DISTRIBUTION   |                |            |
|------------------|----|--------------------------------|-----------------------|----------------|------------|
|                  |    | NEW MEMBERS                    | MALE                  | 1,255 (81.34%) |            |
| DROPPED MEMBERS  |    |                                | FEMALE                | 288 (18.66%)   |            |
| DECEASED         | 20 | CLICK HERE FOR HEALTH          |                       |                |            |
| CLUB CANCELLED   | 0  | ASSESSMENT DATA                | FAMILY UNIT MEMBERS   |                | 306<br>150 |
| OTHER            | 78 |                                | HEAD OF HOUSEHOLD     |                |            |
| TOTAL            | 98 |                                | NON-HEAD OF HOUSEHOLD |                |            |